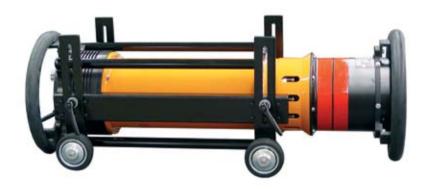

## Pipe Inspection Carriage

for panoramic ERESCO MF3/4-C Units

## **Application**

The carriage is designed for easy mounting to all panoramic radiating units of the panoramic ERESCO MF3/MF4 line. It is mainly used in welded seam inspection when the radiating unit must be moved inside the pipe for single-wall radiography.

The slotted caster extensions of the carriage serve to adjust the radiating unit to different pipe diameters, with the pipe's centre as reference point. It is then possible to position the carriage inside the pipe and produce an X-ray radiograph.