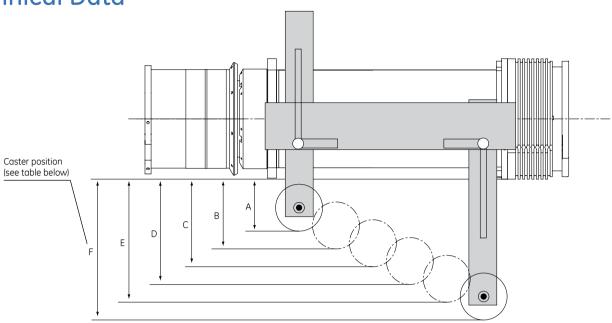

The slotted caster extensions of the carriage serve to adjust the radiating unit to different pipe diameters, with the pipe's centre as reference point. It is then possible to position the carriage inside the pipe and produce an X-ray radiograph.

## **Technical Data**

| Pipe Inspection Carriage ERESCO MF3/4-C |                              |              |                              |              |
|-----------------------------------------|------------------------------|--------------|------------------------------|--------------|
| Pipe Ø                                  | 400 - 600 mm (15.7" - 23.6") |              | 500 - 750 mm (19.7" - 29.5") |              |
| Caster Pos.                             | for Pipe Ø [mm]              | approx. [mm] | for Pipe Ø [mm]              | approx. [mm] |
| Α                                       | 400 (15.7")                  | 53 (2.1")    | 500 (19.7")                  | 87 (3.4"     |
| В                                       | 450 (17.7")                  | 86 (3.4")    | 550 (21.6")                  | 116 (4.6")   |
| С                                       | 500 (19.7")                  | 116 (4.6")   | 600 (23.6")                  | 146 (5.7")   |
| D                                       | 550 (21.6")                  | 145 (5.7")   | 650 (25.6")                  | 176 (6.9")   |
| E                                       | 600 (23.6")                  | 173 (6.8")   | 700 (27.6")                  | 206 (8.1")   |
| F                                       | -                            | -            | 750 (29.5")                  | 235 (9.3")   |