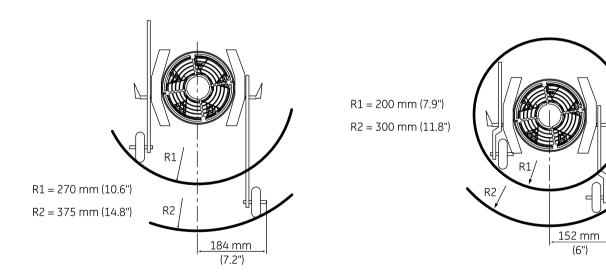

The caster extensions are available in two versions:

- The short version covers pipe diameters from 400 mm to 600 mm.
- The long version covers pipe diameters from 500 mm to 750 mm.

• Produced under ISO 9001 certified quality management system