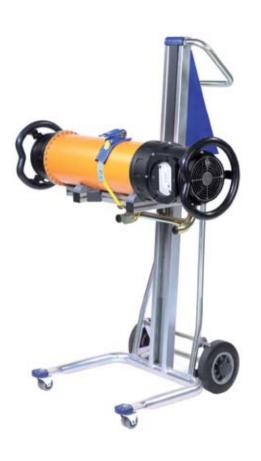

## **Application**

The ERESCO Transport and positioning cart is designed to further enhance customer productivity and ease of use in daily operation.

While ergonomic transporting functionality supported by balloon wheels and conveniently designed handlebars allow fast and trouble free maneuvers at site, the positioning of the X-ray unit is equally effective.

A lifting range of 1100 mm in combination with a rotation mechanism allows for application setup heights between 275 mm to up to 1635 mm for ERESCO 65 models respectively 250 mm up to 1550 mm for ERESCO 42 models. The

simple bracing belt mounting is designed for utmost user-flexibility and minimizes mounting time.

A rotating mechanism, with self-arresting bolts, allows firm positioning of the X-ray unit in 15° steps for reproducible setups. In addition, a fxing brake ensures secure positioning.