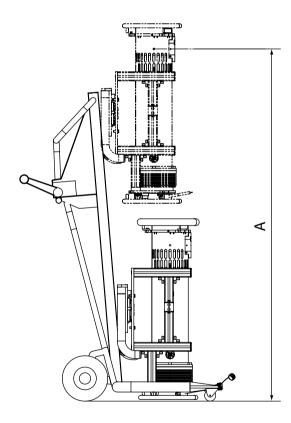

A lifting range of 1100 mm in combination with a rotation mechanism allows for application setup heights between 275 mm to up to 1635 mm for ERESCO 65 models respectively 250 mm up to 1550 mm for ERESCO 42 models. The

## **Technical Data**

| Maximal lifting height of focus | A = 1635 mm, 65 MF3 / 65 MF4, vertical position<br>A = 1550 mm, 42 MF3 / 42 MF4, vertical position   |
|---------------------------------|------------------------------------------------------------------------------------------------------|
| Minimal lifting height of focus | B = 275 mm, 65 MF3 / 65 MF4, horizontal position<br>B = 250 mm, 42 MF3 / 42 MF4, horizontal position |
| Positioning angles              | from horizontal to vertical position in steps of 15°                                                 |
| Lifting speed                   | 70 mm / crank cycle (16 cycles for 1 full lift)                                                      |
| Nominal load                    | 120 kg                                                                                               |
| Lifting height                  | 1100 mm                                                                                              |
| Rear wheels                     | 200 mm Ø                                                                                             |
| Front wheels                    | 50 mm Ø                                                                                              |
| Weight                          | 33 kg (without unit)                                                                                 |
| Brakes                          | fixing brake for rear wheel                                                                          |
| Compatibility                   | ERESCO Models: 42 MF3.1, 65 MF3, 42 MF4, 65 MF4                                                      |