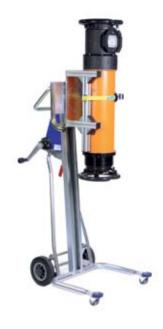

## **Application**

The ERESCO Transport and positioning cart is designed to further enhance customer productivity and ease of use in daily operation.

While ergonomic transporting functionality supported by balloon wheels and conveniently designed handlebars allow fast and trouble free maneuvers at site, the positioning of the X-ray unit is equally effective.

simple bracing belt mounting is designed for utmost user-flexibility and minimizes mounting time.

A rotating mechanism, with self-arresting bolts, allows firm positioning of the X-ray unit in 15° steps for reproducible setups. In addition, a fxing brake ensures secure positioning.