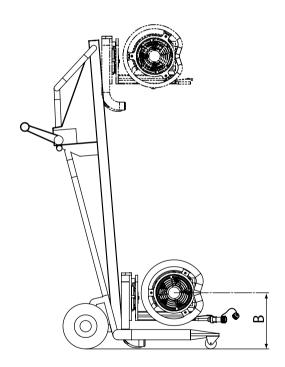

A lifting range of 1100 mm in combination with a rotation mechanism allows for application setup heights between 275 mm to up to 1635 mm for ERESCO 65 models respectively 250 mm up to 1550 mm for ERESCO 42 models. The

## **Technical Data**

| Maximal lifting height of focus | A = 1635 mm, 65 MF3 / 65 MF4, vertical position<br>A = 1550 mm, 42 MF3 / 42 MF4, vertical position   |
|---------------------------------|------------------------------------------------------------------------------------------------------|
| Minimal lifting height of focus | B = 275 mm, 65 MF3 / 65 MF4, horizontal position<br>B = 250 mm, 42 MF3 / 42 MF4, horizontal position |
| Positioning angles              | from horizontal to vertical position in steps of 15°                                                 |
| Lifting speed                   | 70 mm / crank cycle (16 cycles for 1 full lift)                                                      |
| Nominal load                    | 120 kg                                                                                               |
| Lifting height                  | 1100 mm                                                                                              |
| Rear wheels                     | 200 mm Ø                                                                                             |
| Front wheels                    | 50 mm Ø                                                                                              |
| Weight                          | 33 kg (without unit)                                                                                 |
| Brakes                          | fixing brake for rear wheel                                                                          |
| Compatibility                   | ERESCO Models: 42 MF3.1, 65 MF3, 42 MF4, 65 MF4                                                      |